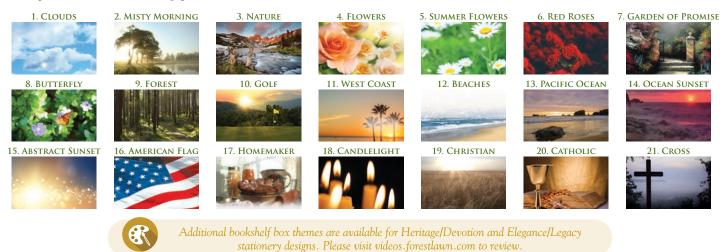

## DIGITAL AND PHOTO KEEPSAKES

**SELECT A THEME** for your Digital Keepsake. Each theme is paired with a song.

To preview the theme and song, please visit videos.forestlawn.com, and click on a theme.

2 SUBMIT PHOTOS for your Digital Keepsake using one of the following options. (50 photos max)