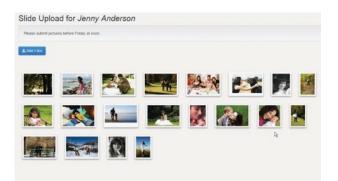

CLICK ON THE "ADD FILES" BUTTON.

Select photo file(s) from your computer or mobile device.

M Photo Upload Link for Jenny
File Upload for Jenny Anderson
G Secure https://www.tributeslides.com/up/298944301554
Slide Upload for Jenny Anderson
Add Files

TIP: You can upload from a computer or a mobile device.

Once the photos and videos have been uploaded you will see this: