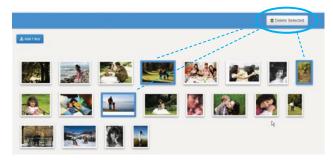

## TO DELETE PHOTOS:

**CLICK ON A PHOTO** and a message will appear asking if you want to delete the photo.

#### CLICK "DELETE SELECTED" BUTTON.

(Note: This can also be done with multiple photos at once - see below\*)