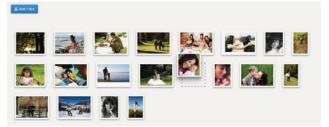

### **5** TO ARRANGE PHOTOS:

It's easy to rearrange the photos. Simply CLICK AND DRAG the photo to the preferred order.

\*Tips for deleting or arranging multiple photos:

- Click on a photo to select it.
- Hold the **SHIFT** key while clicking on another photo to select all photos in between.
- Hold the CTRL or COMMAND key to add or remove a single photo from selection.
- Multiple photos can be deleted or moved at once if they are all selected.