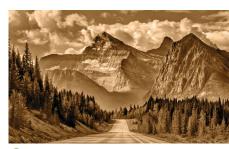

A DESERTSCAPE

**B** MOUNTAIN ROAD

**C** LAKE VIEW

**D** SUNFLOWERS

**E** OCEAN WAVE

F TROPICAL PARADISE

**G** AMERICAN FLAG

H TRAVERTINE (standard design)