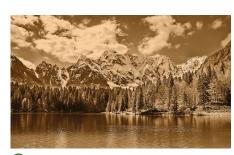

A DESERTSCAPE

**B** MOUNTAIN ROAD

**C** LAKE VIEW

**D** SUNFLOWERS

**E** OCEAN WAVE

F TROPICAL PARADISE

**G** AMERICAN FLAG

H TRAVERTINE (standard design)