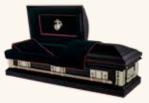

## \$5,300

3-633NV Navy

3-633CG Coast Guard

3-633AR Army

3-633AF Air Force

3-633MA Marine

## The Military (3-633)

- 18 gauge steel
- Gasket
- · Available in (3-633NV) Navy, blue finish exterior, blue velvet with silver trim interior. (3-633CG) Coast Guard, blue finish exterior, blue velvet with silver trim interior, (3-633AF) Air Force, light blue finish exterior, blue velvet with silver trim interior. (3-633AR) Army, black finish exterior, black velvet with gold trim interior, or (3-633MA) Marine, black finish exterior, black velvet with red trim interior
- · Polished goldtone hardware and bars
- Includes engraved Lifestories medallion keepsake

#### 3-633 The Military

18 gauge steel Gasket Polished goldtone hardware and bars Includes engraved Lifestories medallion keepsake Available in (3-633NV) Navy, blue finish exterior, blue velvet with silver trim interior, (3-633CG) Coast Guard, blue finish exterior, blue velvet with silver trim interior, (3-633AF) Air Force, light blue finish exterior, blue velvet with silver trim interior, (3-633AR) Army, black finish exterior, black velvet with gold trim interior, or (3-633MA) Marine, black finish exterior, black velvet with red trim interior