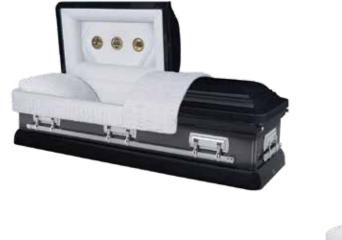

## \$5,300

3-510WH White

3-510BK Black

3-510S Silver

#### The Renaissance (3-510)

- 18 gauge steel
- Gasket
- Available in (3-510WH) white finish exterior, ivory velvet interior, polished goldtone hardware and bars, (3-510BK) black finish exterior, silver velvet interior, polished silvertone hardware and bars, or (3-510S) silver finish exterior, ivory velvet interior, polished silvertone hardware and bars