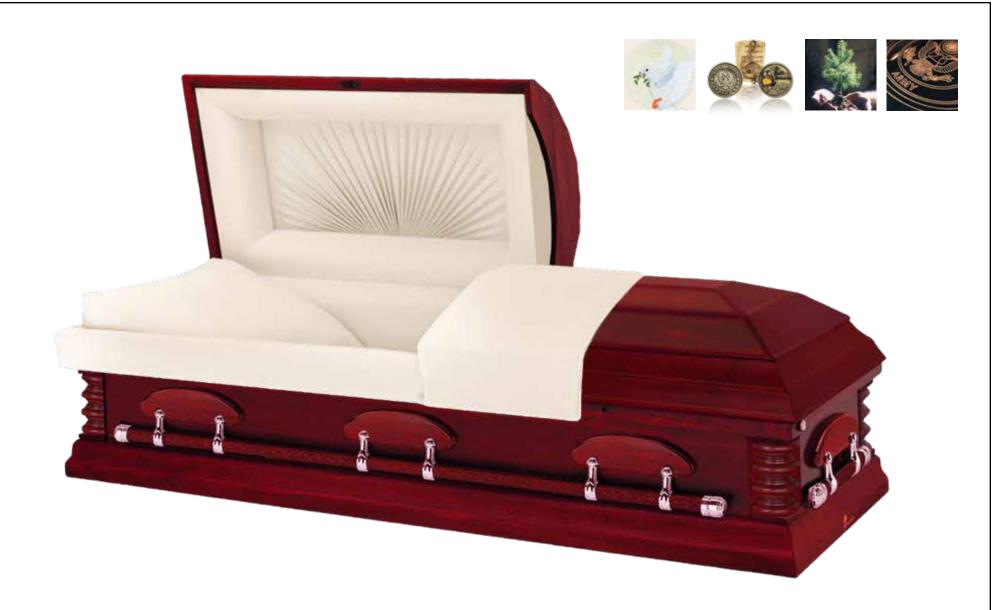

#### Available Tributes & Features

#### LIVING MEMORIAL® PROGRAM

As a lasting tribute, a tree is planted in a national forest as a living memorial to a loved one.

#### LIFESYMBOLS® DESIGNS OR LIFESTORIES® MEDALLIONS

A touching expression of the spirit, personality, and interests of a loved one displayed in the casket lid or on the corners.