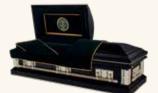

## \$5,300

- 18 gauge steel
- Gasket
- · White finish with gold shading exterior
- · White crepe interior
- Polished goldtone hardware with religious decals and goldtone bars
- · Includes medallion memento

#### 3-728 The Blessed

18 gauge steel Gasket White finish with gold shading exterior White crepe interior Polished goldtone hardware with religious decals and goldtone bars Includes medallion memento