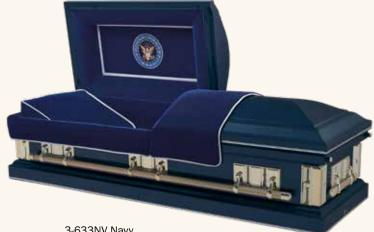

## \$5,300

3-633NV Navy

3-633CG Coast Guard

3-633AR Army

3-633AF Air Force

3-633MA Marine

## The Military (3-633)

- 18 gauge steel
- Gasket
- · Available in (3-633NV) Navy, blue finish exterior, blue velvet with silver trim interior. (3-633CG) Coast Guard, blue finish exterior, blue velvet with silver trim interior, (3-633AF) Air Force, light blue finish exterior, blue velvet with silver trim interior. (3-633AR) Army, black finish exterior, black velvet with gold trim interior, or (3-633MA) Marine, black finish exterior, black velvet with red trim interior
- · Polished goldtone hardware and bars
- Includes engraved Lifestories medallion keepsake

#### 3-633 The Military

18 gauge steel Gasket Polished goldtone hardware and bars Includes engraved Lifestories medallion keepsake Available in (3-633NV) Navy, blue finish exterior, blue velvet with silver trim interior, (3-633CG) Coast Guard, blue finish exterior, blue velvet with silver trim interior, (3-633AF) Air Force, light blue finish exterior, blue velvet with silver trim interior, (3-633AR) Army, black finish exterior, black velvet with gold trim interior, or (3-633MA) Marine, black finish exterior, black velvet with red trim interior