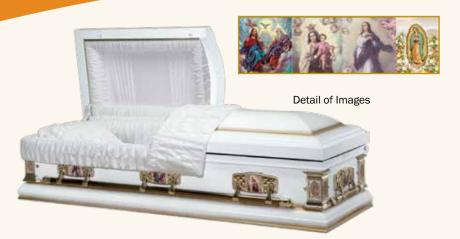

## \$5,300

- 18 gauge steel
- Gasket
- · White finish with gold shading exterior
- · White crepe interior
- Polished goldtone hardware with religious decals and goldtone bars
- · Includes medallion memento

#### 3-728 The Blessed

18 gauge steel Gasket White finish with gold shading exterior White crepe interior Polished goldtone hardware with religious decals and goldtone bars Includes medallion memento