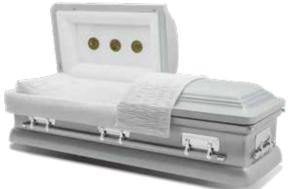

## \$5,300

3-510WH White

3-510BK Black

3-510S Silver

#### The Renaissance (3-510)

- 18 gauge steel
- Gasket
- Available in (3-510WH) white finish exterior, ivory velvet interior, polished goldtone hardware and bars, (3-510BK) black finish exterior, silver velvet interior, polished silvertone hardware and bars, or (3-510S) silver finish exterior, ivory velvet interior, polished silvertone hardware and bars