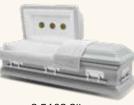

## \$5,300

- 18 gauge steel
- Gasket
- · White finish with gold shading exterior
- · White crepe interior
- Polished goldtone hardware with religious decals and goldtone bars
- · Includes medallion memento

#### 3-728 The Blessed

18 gauge steel Gasket White finish with gold shading exterior White crepe interior Polished goldtone hardware with religious decals and goldtone bars Includes medallion memento