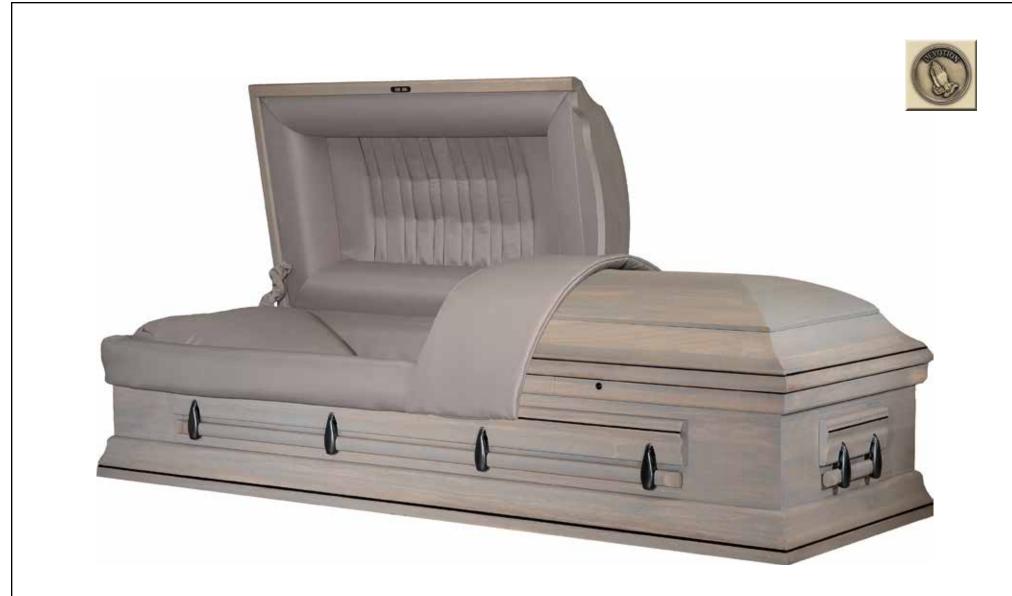

## The Branson (4-174)

- Poplar wood\*
- Medium finish exterior
- Brown woven interior
- Dark browntone hardware and medium wood bars

\*Due to the natural variations that occur in wood, such as grain, texture and color, the samples and photos do not exactly match the actual wood products.

## 4-174 The Branson

Poplar wood Medium finish exterior

Brown woven interior Dark browntone hardware and medium wood bars