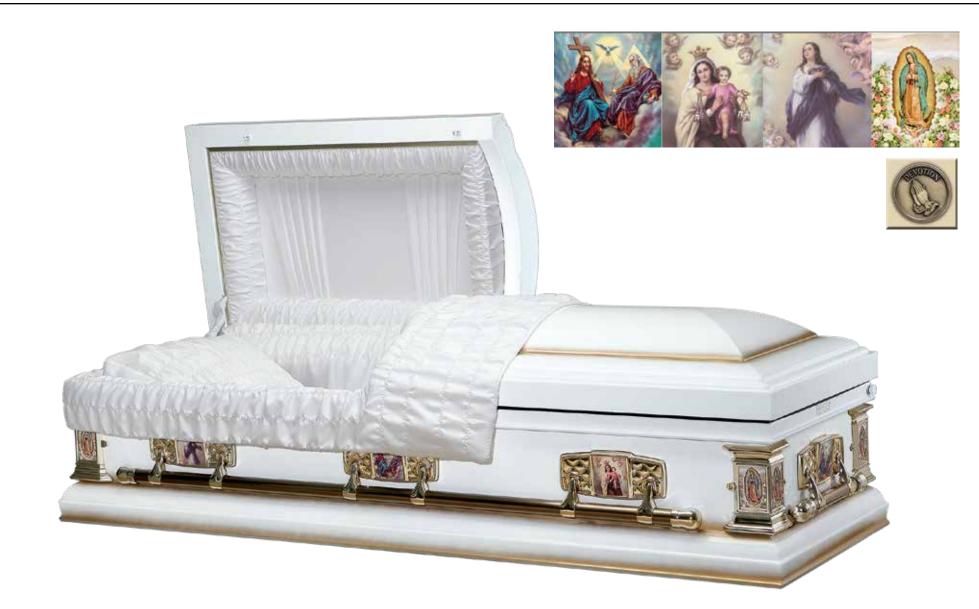

## \$5,300

- 18 gauge steel
- Gasket
- · White finish with gold shading exterior
- · White crepe interior
- Polished goldtone hardware with religious decals and goldtone bars
- · Includes medallion memento

#### 3-728 The Blessed

18 gauge steel Gasket White finish with gold shading exterior White crepe interior Polished goldtone hardware with religious decals and goldtone bars Includes medallion memento