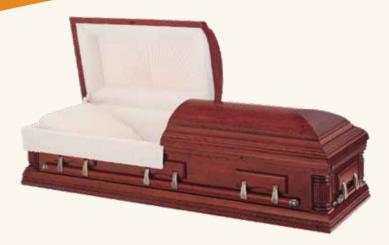

## \$5,300

- 18 gauge steel
- Gasket
- · White finish with gold shading exterior
- · White crepe interior
- Polished goldtone hardware with religious decals and goldtone bars
- · Includes medallion memento

#### 3-728 The Blessed

18 gauge steel Gasket White finish with gold shading exterior White crepe interior Polished goldtone hardware with religious decals and goldtone bars Includes medallion memento