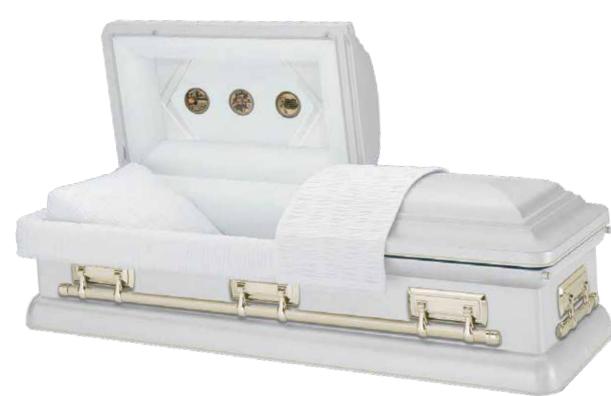

## \$5,300

- 18 gauge steel
- Gasket
- · White finish with gold shading exterior
- · White crepe interior
- Polished goldtone hardware with religious decals and goldtone bars
- · Includes medallion memento

#### 3-728 The Blessed

18 gauge steel Gasket White finish with gold shading exterior White crepe interior Polished goldtone hardware with religious decals and goldtone bars Includes medallion memento