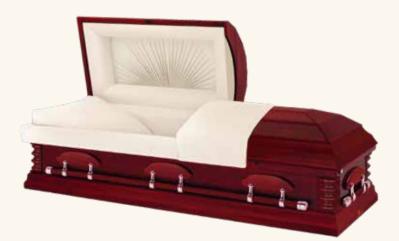

## \$5,300

3-510WH White

3-510BK Black

3-510S Silver

#### The Renaissance (3-510)

- 18 gauge steel
- Gasket
- Available in (3-510WH) white finish exterior, ivory velvet interior, polished goldtone hardware and bars, (3-510BK) black finish exterior, silver velvet interior, polished silvertone hardware and bars, or (3-510S) silver finish exterior, ivory velvet interior, polished silvertone hardware and bars

#### 3-510 The Renaissance

18 gauge steel Gasket Available in (3-510WH) white finish exterior, ivory velvet interior, polished goldtone hardware and bars, (3-510BK) black finish exterior, silver velvet interior, polished silvertone hardware and bars, or (3-510S) silver finish exterior, ivory velvet interior, polished silvertone hardware and bars