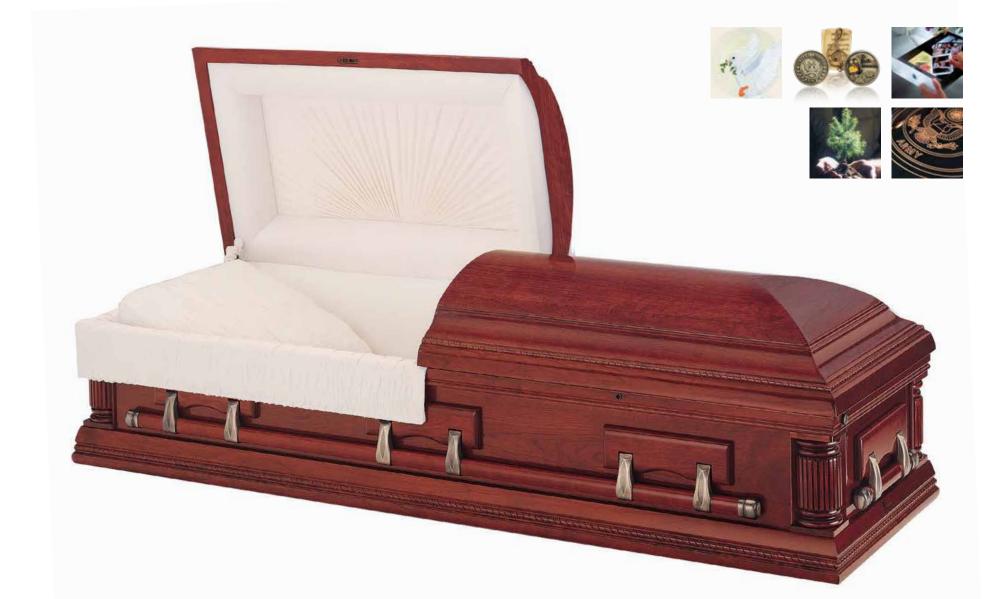

#### The Weston (4-29)

- Poplar wood\*
- Medium finish exterior
- Rosetan crepe interior
- Matte goldtone hardware and medium wood bars

## 4-29 The Weston

Poplar wood Medium finish exterior Rosetan crepe interior Matte goldtone hardware and medium wood bars