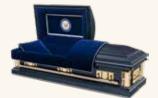

## \$5,300

3-633NV Navy

3-633CG Coast Guard

3-633AR Army

3-633AF Air Force

3-633MA Marine

## The Military (3-633)

- 18 gauge steel
- Gasket
- · Available in (3-633NV) Navy, blue finish exterior, blue velvet with silver trim interior. (3-633CG) Coast Guard, blue finish exterior, blue velvet with silver trim interior, (3-633AF) Air Force, light blue finish exterior, blue velvet with silver trim interior. (3-633AR) Army, black finish exterior, black velvet with gold trim interior, or (3-633MA) Marine, black finish exterior, black velvet with red trim interior
- · Polished goldtone hardware and bars
- Includes engraved Lifestories medallion keepsake

#### 3-633 The Military

18 gauge steel Gasket Polished goldtone hardware and bars Includes engraved Lifestories medallion keepsake Available in (3-633NV) Navy, blue finish exterior, blue velvet with silver trim interior, (3-633CG) Coast Guard, blue finish exterior, blue velvet with silver trim interior, (3-633AF) Air Force, light blue finish exterior, blue velvet with silver trim interior, (3-633AR) Army, black finish exterior, black velvet with gold trim interior, or (3-633MA) Marine, black finish exterior, black velvet with red trim interior