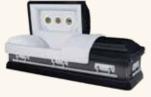

## \$5,300

3-510WH White

3-510BK Black

3-510S Silver

#### The Renaissance (3-510)

- 18 gauge steel
- Gasket
- Available in (3-510WH) white finish exterior, ivory velvet interior, polished goldtone hardware and bars, (3-510BK) black finish exterior, silver velvet interior, polished silvertone hardware and bars, or (3-510S) silver finish exterior, ivory velvet interior, polished silvertone hardware and bars