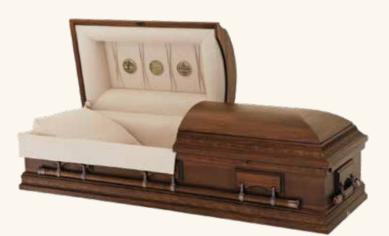

## The Branson (4-174)

- Poplar wood\*
- Medium finish exterior
- Brown woven interior
- Dark browntone hardware and medium wood bars

\*Due to the natural variations that occur in wood, such as grain, texture and color, the samples and photos do not exactly match the actual wood products.

## 4-174 The Branson

Poplar wood Medium finish exterior

Brown woven interior Dark browntone hardware and medium wood bars