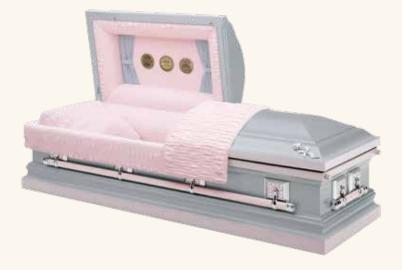

#### The Sterling Rose (3-667)

- 18 gauge steel
- Gasket
- Silver finish exterior
- Moss pink crepe interior
- Polished silvertone hardware with pink accents and pink bars

#### 3-667 The Sterling Rose

18 gauge steel Gasket Silver finish exterior Moss pink crepe interior Polished silvertone hardware with pink accents and pink bars