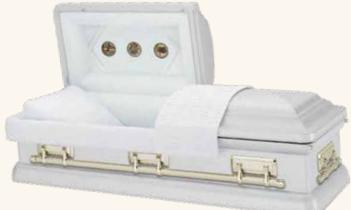

## \$5,300

- 18 gauge steel
- Gasket
- · White finish with gold shading exterior
- · White crepe interior
- Polished goldtone hardware with religious decals and goldtone bars
- · Includes medallion memento

#### 3-728 The Blessed

18 gauge steel Gasket White finish with gold shading exterior White crepe interior Polished goldtone hardware with religious decals and goldtone bars Includes medallion memento