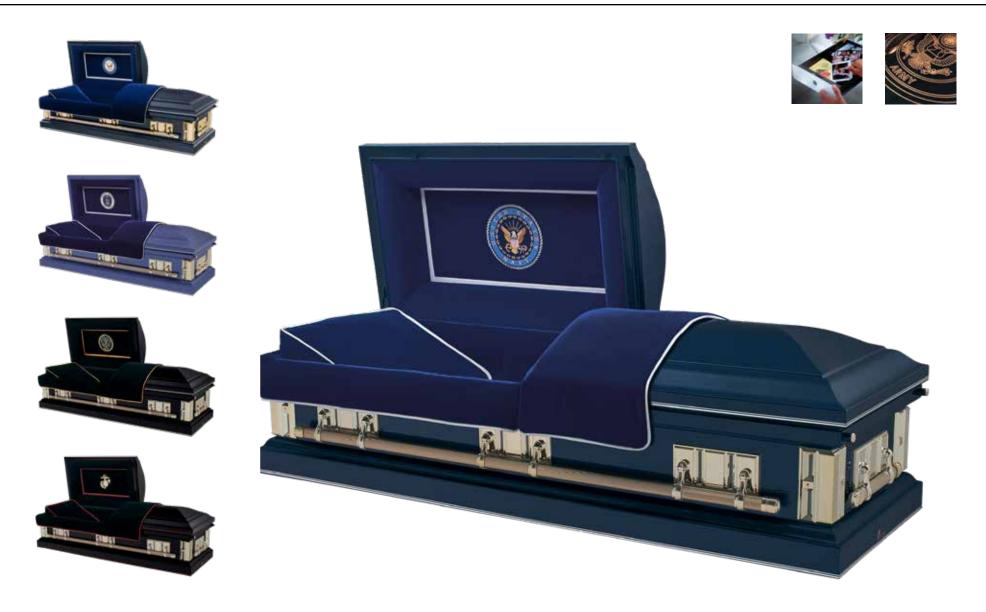

## \$5,300

3-633NV Navy

3-633CG Coast Guard

3-633AR Army

3-633AF Air Force

3-633MA Marine

## The Military (3-633)

- 18 gauge steel
- Gasket
- · Available in (3-633NV) Navy, blue finish exterior, blue velvet with silver trim interior. (3-633CG) Coast Guard, blue finish exterior, blue velvet with silver trim interior, (3-633AF) Air Force, light blue finish exterior, blue velvet with silver trim interior. (3-633AR) Army, black finish exterior, black velvet with gold trim interior, or (3-633MA) Marine, black finish exterior, black velvet with red trim interior
- · Polished goldtone hardware and bars
- Includes engraved Lifestories medallion keepsake

#### 3-633 The Military

18 gauge steel Gasket Polished goldtone hardware and bars Includes engraved Lifestories medallion keepsake Available in (3-633NV) Navy, blue finish exterior, blue velvet with silver trim interior, (3-633CG) Coast Guard, blue finish exterior, blue velvet with silver trim interior, (3-633AF) Air Force, light blue finish exterior, blue velvet with silver trim interior, (3-633AR) Army, black finish exterior, black velvet with gold trim interior, or (3-633MA) Marine, black finish exterior, black velvet with red trim interior