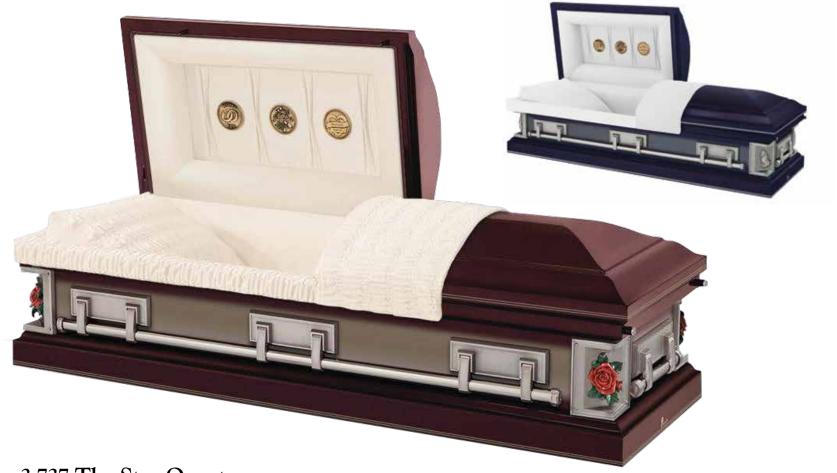

#### The Star Quartz (3-737)

- 18 gauge steel
- Gasket
- Available in
- (3-737M) merlot brushed finish exterior, champagne sierra interior, matte Tiffany goldtone hardware and bars, or (3-737BL) blue brushed finish exterior, woven ivory saffron interior, matte nickeltone hardware and bars

#### 3-737 The Star Quartz

18 gauge steel Gasket Available in (3-737M) merlot brushed finish exterior, champagne sierra interior, matte Tiffany goldtone hardware and bars, or (3-737BL) blue brushed finish exterior, woven ivory saffron interior, matte nickeltone hardware and bars