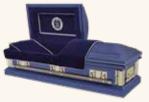

#### The Sterling Rose (3-667)

- 18 gauge steel
- Gasket
- Silver finish exterior
- Moss pink crepe interior
- Polished silvertone hardware with pink accents and pink bars

#### 3-667 The Sterling Rose

18 gauge steel Gasket Silver finish exterior Moss pink crepe interior Polished silvertone hardware with pink accents and pink bars