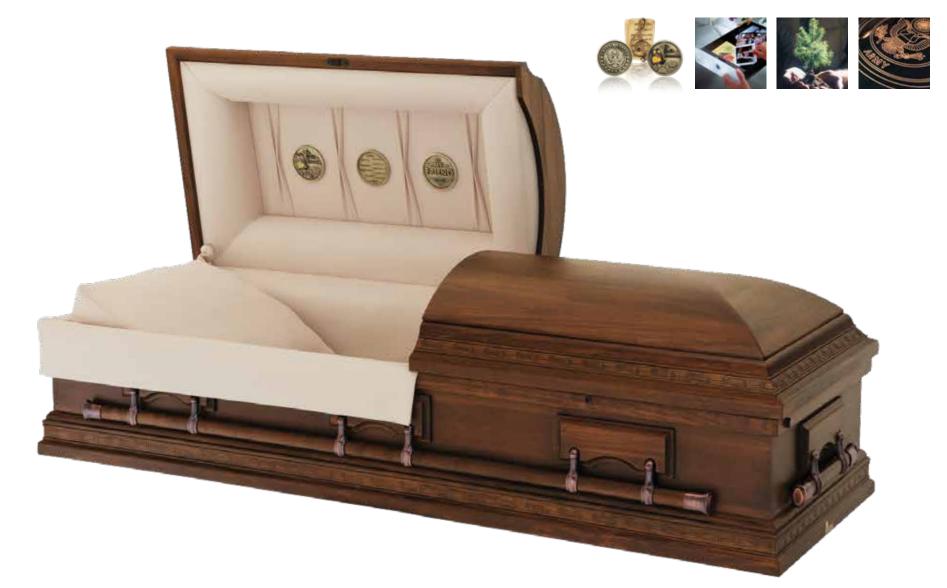

## The Branson (4-174)

- Poplar wood\*
- Medium finish exterior
- Brown woven interior
- Dark browntone hardware and medium wood bars

\*Due to the natural variations that occur in wood, such as grain, texture and color, the samples and photos do not exactly match the actual wood products.

## 4-174 The Branson

Poplar wood Medium finish exterior

Brown woven interior Dark browntone hardware and medium wood bars