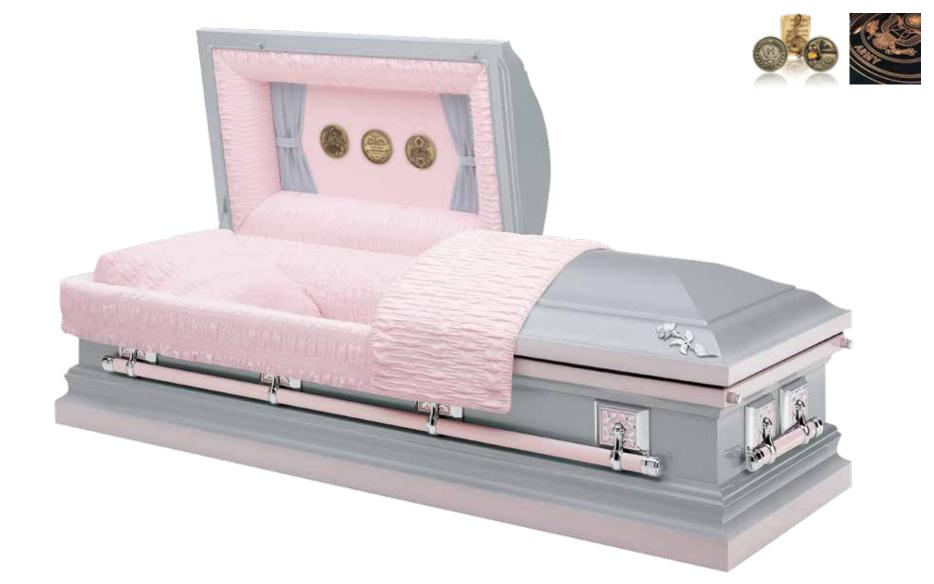

#### The Sterling Rose (3-667)

- 18 gauge steel
- Gasket
- Silver finish exterior
- Moss pink crepe interior
- Polished silvertone hardware with pink accents and pink bars

#### 3-667 The Sterling Rose

18 gauge steel Gasket Silver finish exterior Moss pink crepe interior Polished silvertone hardware with pink accents and pink bars