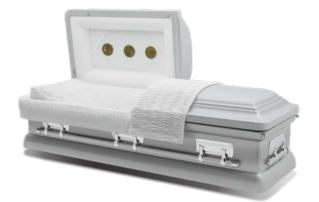

### The Renaissance (3-510)

- 18 gauge steel
- Gasket
- Available in (3-510WH) white finish exterior, ivory velvet interior, polished goldtone hardware and bars, (3-510BK) black finish exterior, silver velvet interior, polished silvertone hardware and bars, or (3-510S) silver finish exterior, ivory velvet interior, polished silvertone hardware and bars

### 3-510 The Renaissance

18 gauge steel Gasket Available in (3-510WH) white finish exterior, ivory velvet interior, polished goldtone hardware and bars, (3-510BK) black finish exterior, silver velvet interior, polished silvertone hardware and bars, or (3-510S) silver finish exterior, ivory velvet interior, polished silvertone hardware and bars