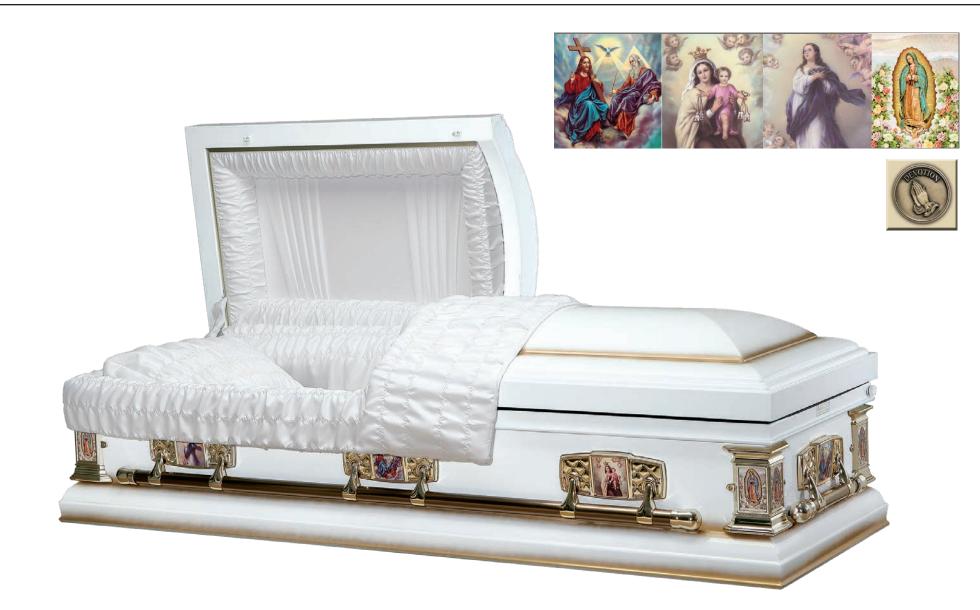

# \$5,300

### The Blessed (3-728)

- 18 gauge steel
- Gasket
- White finish with gold shading exterior
- White crepe interior
- Polished goldtone hardware with religious decals and goldtone bars
- · Includes medallion memento