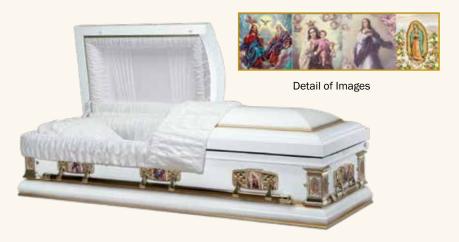

### The Blessed (3-728)

- 18 gauge steel
- Gasket
- White finish with gold shading exterior
- White crepe interior
- Polished goldtone hardware with religious decals and goldtone bars
- · Includes medallion memento

## 3-728 The Blessed

18 gauge steel Gasket White finish with gold shading exterior White crepe interior Polished goldtone hardware with religious decals and goldtone bars Includes medallion memento