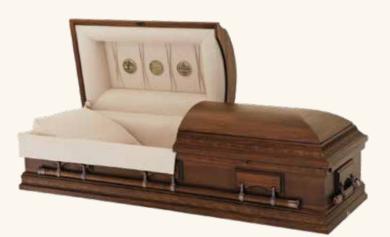

## The Branson (4-174)

- Poplar wood\*
- Medium finish exterior
- Brown woven interior
- Dark browntone hardware and medium wood bars

\*Due to the natural variations that occur in wood, such as grain, texture and color, the samples and photos do not exactly match the actual wood products.

## 4-174 The Branson

Poplar wood Medium finish exterior

Brown woven interior Dark browntone hardware and medium wood bars