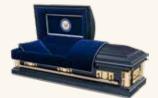

# \$5,300

3-633NV Navy

3-633CG Coast Guard

3-633AR Army

3-633AF Air Force

3-633MA Marine

## The Military (3-633)

- 18 gauge steel
- Gasket
- Available in (3-633NV) Navy, blue finish exterior, blue velvet with silver trim interior, (3-633CG) Coast Guard, blue finish exterior, blue velvet with silver trim interior, (3-633AF) Air Force, light blue finish exterior, blue velvet with silver trim interior, (3-633AR) Army, black finish exterior, black velvet with gold trim interior, or (3-633MA) Marine, black finish exterior, black velvet with red trim interior
- · Polished goldtone hardware and bars

### 3-633 The Military

18 gauge steel Gasket Polished goldtone hardware and bars Available in (3-633NV) Navy, blue finish exterior, blue velvet with silver trim interior, (3-633CG) Coast Guard, blue finish exterior, blue velvet with silver trim interior, (3-633AF) Air Force, light blue finish exterior, blue velvet with silver trim interior, (3-633AR) Army, black finish exterior, black velvet with gold trim interior, or (3-633MA) Marine, black finish exterior, black velvet with red trim interior