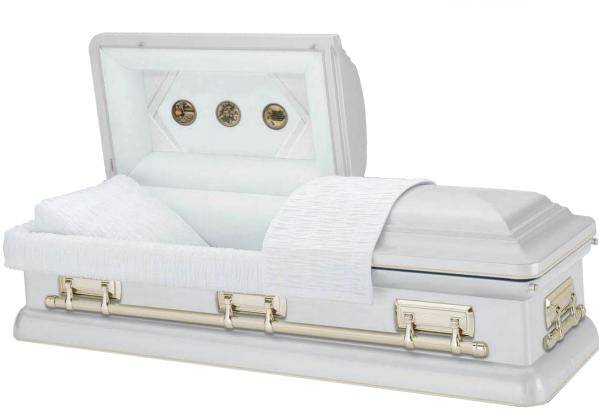

### The Blessed (3-728)

- 18 gauge steel
- Gasket
- White finish with gold shading exterior
- White crepe interior
- Polished goldtone hardware with religious decals and goldtone bars
- · Includes medallion memento

## 3-728 The Blessed

18 gauge steel Gasket White finish with gold shading exterior White crepe interior Polished goldtone hardware with religious decals and goldtone bars Includes medallion memento