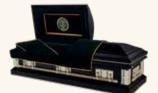

# \$5,300

3-633NV Navy

3-633CG Coast Guard

3-633AR Army

3-633AF Air Force

3-633MA Marine

## The Military (3-633)

- 18 gauge steel
- Gasket
- Available in (3-633NV) Navy, blue finish exterior, blue velvet with silver trim interior, (3-633CG) Coast Guard, blue finish exterior, blue velvet with silver trim interior, (3-633AF) Air Force, light blue finish exterior, blue velvet with silver trim interior, (3-633AR) Army, black finish exterior, black velvet with gold trim interior, or (3-633MA) Marine, black finish exterior, black velvet with red trim interior
- · Polished goldtone hardware and bars

### 3-633 The Military

18 gauge steel Gasket Polished goldtone hardware and bars Available in (3-633NV) Navy, blue finish exterior, blue velvet with silver trim interior, (3-633CG) Coast Guard, blue finish exterior, blue velvet with silver trim interior, (3-633AF) Air Force, light blue finish exterior, blue velvet with silver trim interior, (3-633AR) Army, black finish exterior, black velvet with gold trim interior, or (3-633MA) Marine, black finish exterior, black velvet with red trim interior