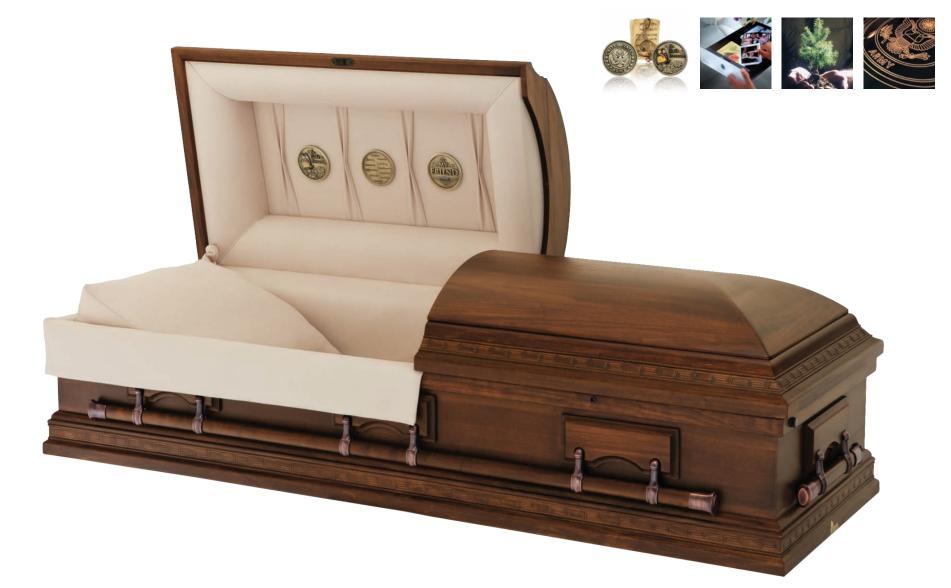

### The Sonoma (4-138)

- Poplar wood\*
- Dark finish exterior
- · Champagne velvet interior
- Polished goldtone hardware and dark
  wood bars

\*Due to the natural variations that occur in wood, such as grain, texture and color, the samples and photos do not exactly match the actual wood products.

# 4-138 The Sonoma

Poplar wood Dark finish exterior Champagne velvet interior Polished goldtone hardware and dark wood bars