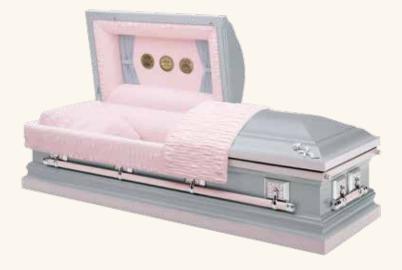

### The Sterling Rose (3-667)

- 18 gauge steel
- Gasket
- Silver finish exterior
- Moss pink crepe interior
- Polished silvertone hardware with pink accents and pink bars

## 3-667 The Sterling Rose

18 gauge steel Gasket Silver finish exterior Moss pink crepe interior Polished silvertone hardware with pink accents and pink bars