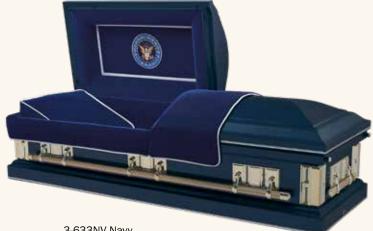

# \$5,300

3-633NV Navy

3-633CG Coast Guard

3-633AR Army

3-633AF Air Force

3-633MA Marine

## The Military (3-633)

- 18 gauge steel
- Gasket
- Available in (3-633NV) Navy, blue finish exterior, blue velvet with silver trim interior, (3-633CG) Coast Guard, blue finish exterior, blue velvet with silver trim interior, (3-633AF) Air Force, light blue finish exterior, blue velvet with silver trim interior, (3-633AR) Army, black finish exterior, black velvet with gold trim interior, or (3-633MA) Marine, black finish exterior, black velvet with red trim interior
- · Polished goldtone hardware and bars

### 3-633 The Military

18 gauge steel Gasket Polished goldtone hardware and bars Available in (3-633NV) Navy, blue finish exterior, blue velvet with silver trim interior, (3-633CG) Coast Guard, blue finish exterior, blue velvet with silver trim interior, (3-633AF) Air Force, light blue finish exterior, blue velvet with silver trim interior, (3-633AR) Army, black finish exterior, black velvet with gold trim interior, or (3-633MA) Marine, black finish exterior, black velvet with red trim interior