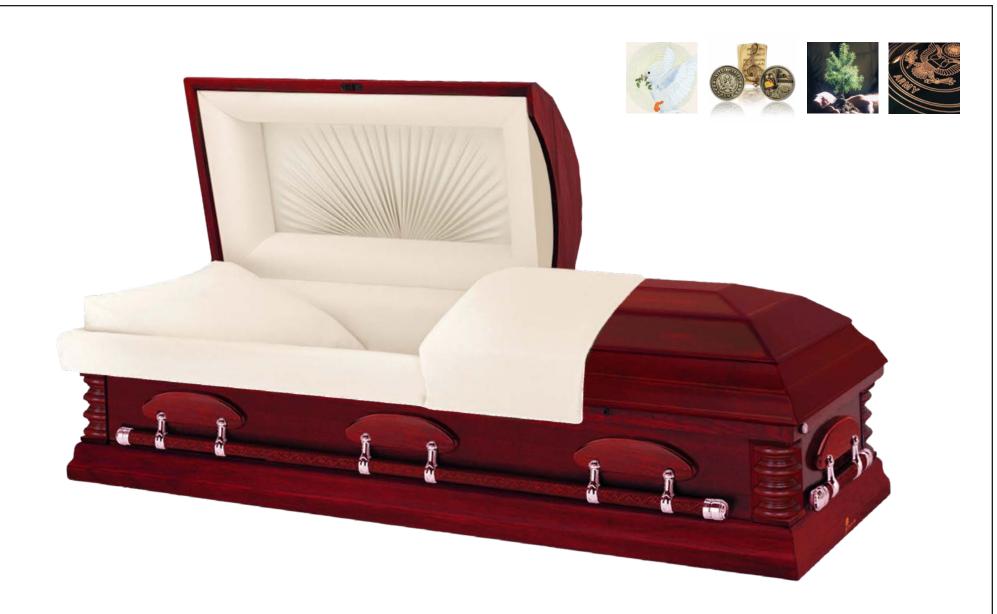

### The Weston (4-29)

- Poplar wood\*
- Medium finish exterior
- Rosetan crepe interior
- Matte goldtone hardware and medium wood bars

# 4-29 The Weston

Poplar wood Medium finish exterior Rosetan crepe interior Matte goldtone hardware and medium wood bars