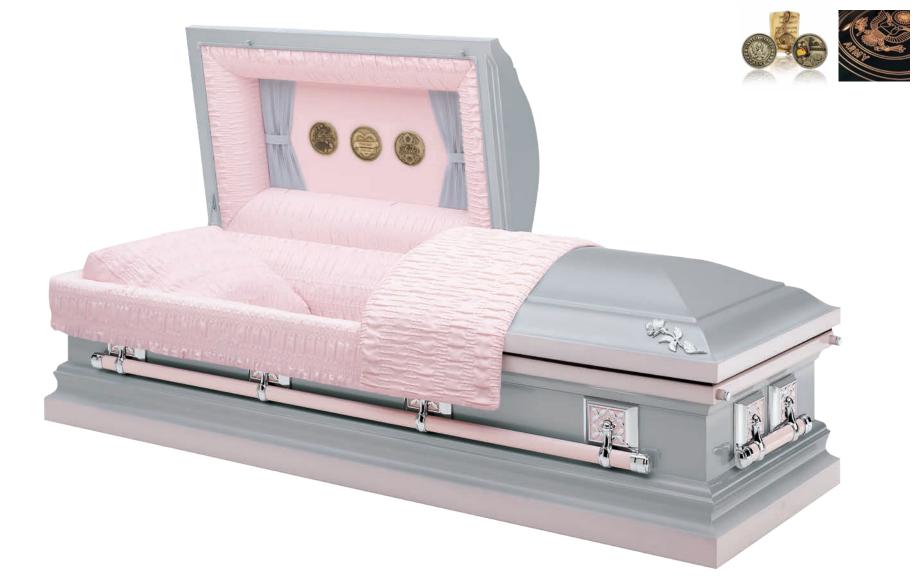

### The Sterling Rose (3-667)

- 18 gauge steel
- Gasket
- Silver finish exterior
- Moss pink crepe interior
- Polished silvertone hardware with pink accents and pink bars

## 3-667 The Sterling Rose

18 gauge steel Gasket Silver finish exterior Moss pink crepe interior Polished silvertone hardware with pink accents and pink bars