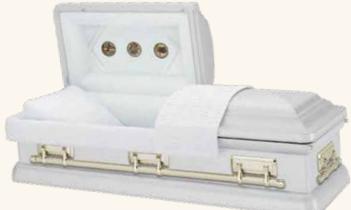

### The Blessed (3-728)

- 18 gauge steel
- Gasket
- White finish with gold shading exterior
- White crepe interior
- Polished goldtone hardware with religious decals and goldtone bars
- · Includes medallion memento

## 3-728 The Blessed

18 gauge steel Gasket White finish with gold shading exterior White crepe interior Polished goldtone hardware with religious decals and goldtone bars Includes medallion memento