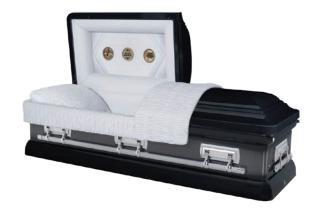

### The Sterling Rose (3-667)

- 18 gauge steel
- Gasket
- Silver finish exterior
- Moss pink crepe interior
- Polished silvertone hardware with pink accents and pink bars

## 3-667 The Sterling Rose

18 gauge steel Gasket Silver finish exterior Moss pink crepe interior Polished silvertone hardware with pink accents and pink bars