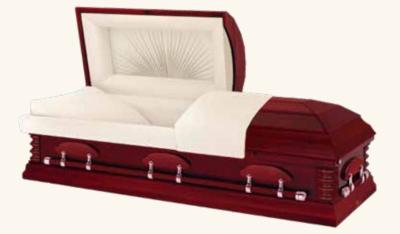

### The Sonoma (4-138)

- Poplar wood\*
- Dark finish exterior
- · Champagne velvet interior
- Polished goldtone hardware and dark
  wood bars

\*Due to the natural variations that occur in wood, such as grain, texture and color, the samples and photos do not exactly match the actual wood products.

# 4-138 The Sonoma

Poplar wood Dark finish exterior Champagne velvet interior Polished goldtone hardware and dark wood bars