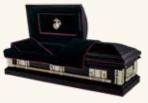

# \$5,300

3-633NV Navy

3-633CG Coast Guard

3-633AR Army

3-633AF Air Force

3-633MA Marine

## The Military (3-633)

- 18 gauge steel
- Gasket
- Available in (3-633NV) Navy, blue finish exterior, blue velvet with silver trim interior, (3-633CG) Coast Guard, blue finish exterior, blue velvet with silver trim interior, (3-633AF) Air Force, light blue finish exterior, blue velvet with silver trim interior, (3-633AR) Army, black finish exterior, black velvet with gold trim interior, or (3-633MA) Marine, black finish exterior, black velvet with red trim interior
- · Polished goldtone hardware and bars

### 3-633 The Military

18 gauge steel Gasket Polished goldtone hardware and bars Available in (3-633NV) Navy, blue finish exterior, blue velvet with silver trim interior, (3-633CG) Coast Guard, blue finish exterior, blue velvet with silver trim interior, (3-633AF) Air Force, light blue finish exterior, blue velvet with silver trim interior, (3-633AR) Army, black finish exterior, black velvet with gold trim interior, or (3-633MA) Marine, black finish exterior, black velvet with red trim interior