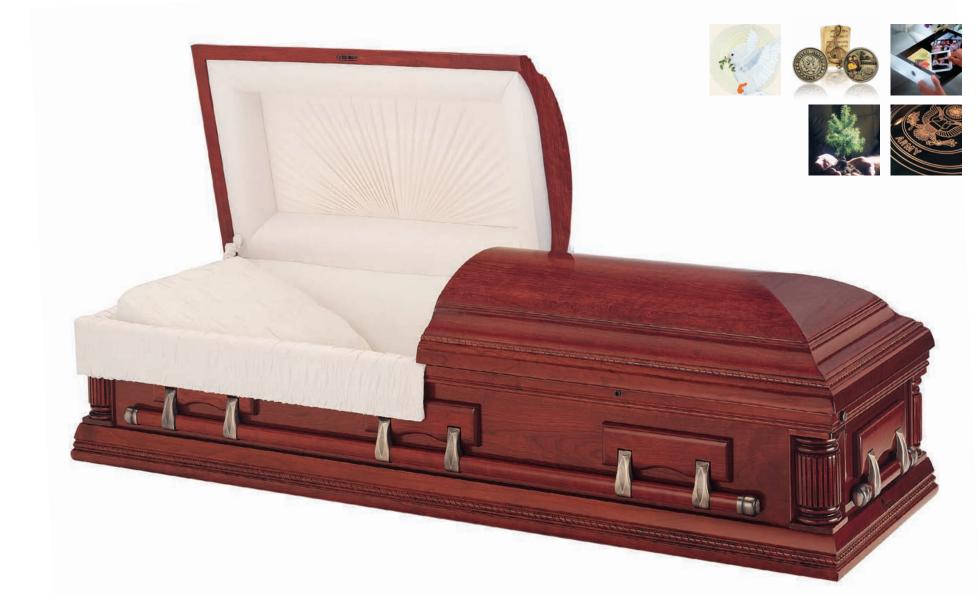

### The Weston (4-29)

- Poplar wood\*
- Medium finish exterior
- Rosetan crepe interior
- Matte goldtone hardware and medium wood bars

# 4-29 The Weston

Poplar wood Medium finish exterior Rosetan crepe interior Matte goldtone hardware and medium wood bars