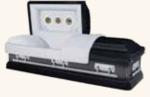

### The Sterling Rose (3-667)

- 18 gauge steel
- Gasket
- Silver finish exterior
- Moss pink crepe interior
- Polished silvertone hardware with pink accents and pink bars

## 3-667 The Sterling Rose

18 gauge steel Gasket Silver finish exterior Moss pink crepe interior Polished silvertone hardware with pink accents and pink bars