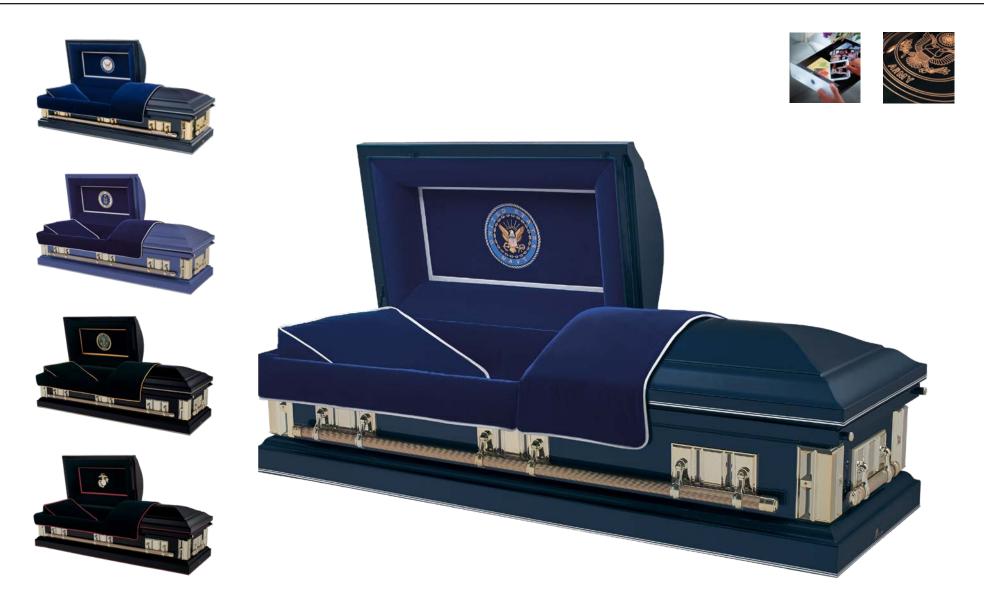

# \$5,300

3-633NV Navy

3-633CG Coast Guard

3-633AR Army

3-633AF Air Force

3-633MA Marine

## The Military (3-633)

- 18 gauge steel
- Gasket
- Available in (3-633NV) Navy, blue finish exterior, blue velvet with silver trim interior, (3-633CG) Coast Guard, blue finish exterior, blue velvet with silver trim interior, (3-633AF) Air Force, light blue finish exterior, blue velvet with silver trim interior, (3-633AR) Army, black finish exterior, black velvet with gold trim interior, or (3-633MA) Marine, black finish exterior, black velvet with red trim interior
- · Polished goldtone hardware and bars

### 3-633 The Military

18 gauge steel Gasket Polished goldtone hardware and bars Available in (3-633NV) Navy, blue finish exterior, blue velvet with silver trim interior, (3-633CG) Coast Guard, blue finish exterior, blue velvet with silver trim interior, (3-633AF) Air Force, light blue finish exterior, blue velvet with silver trim interior, (3-633AR) Army, black finish exterior, black velvet with gold trim interior, or (3-633MA) Marine, black finish exterior, black velvet with red trim interior