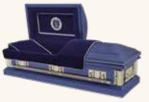

# \$5,300

3-633NV Navy

3-633CG Coast Guard

3-633AR Army

3-633AF Air Force

3-633MA Marine

## The Military (3-633)

- 18 gauge steel
- Gasket
- Available in (3-633NV) Navy, blue finish exterior, blue velvet with silver trim interior, (3-633CG) Coast Guard, blue finish exterior, blue velvet with silver trim interior, (3-633AF) Air Force, light blue finish exterior, blue velvet with silver trim interior, (3-633AR) Army, black finish exterior, black velvet with gold trim interior, or (3-633MA) Marine, black finish exterior, black velvet with red trim interior
- · Polished goldtone hardware and bars

### 3-633 The Military

18 gauge steel Gasket Polished goldtone hardware and bars Available in (3-633NV) Navy, blue finish exterior, blue velvet with silver trim interior, (3-633CG) Coast Guard, blue finish exterior, blue velvet with silver trim interior, (3-633AF) Air Force, light blue finish exterior, blue velvet with silver trim interior, (3-633AR) Army, black finish exterior, black velvet with gold trim interior, or (3-633MA) Marine, black finish exterior, black velvet with red trim interior