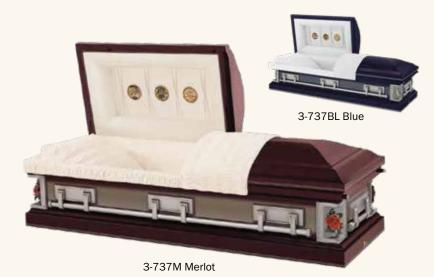

### The Star Quartz (3-737)

- 18 gauge steel
- Gasket
- Available in (3-737M) merlot brushed finish exterior, champagne sierra interior, matte Tiffany goldtone hardware and bars, or (3-737BL) blue brushed finish exterior, woven ivory saffron interior, matte nickeltone hardware and bars

### 3-737 The Star Quartz

18 gauge steel Gasket Available in (3-737M) merlot brushed finish exterior, champagne sierra interior, matte Tiffany goldtone hardware and bars, or (3-737BL) blue brushed finish exterior, woven ivory saffron interior, matte nickeltone hardware and bars