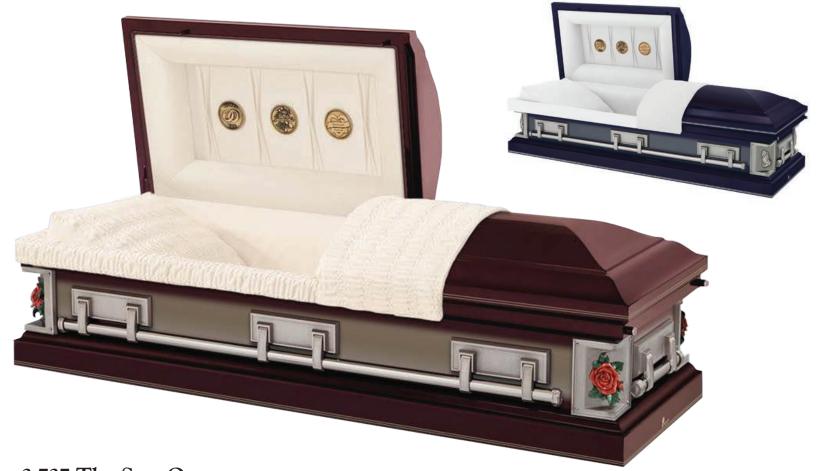

### The Star Quartz (3-737)

- 18 gauge steel
- Gasket
- Available in (3-737M) merlot brushed finish exterior, champagne sierra interior, matte Tiffany goldtone hardware and bars, or (3-737BL) blue brushed finish exterior, woven ivory saffron interior, matte nickeltone hardware and bars

### 3-737 The Star Quartz

18 gauge steel Gasket Available in (3-737M) merlot brushed finish exterior, champagne sierra interior, matte Tiffany goldtone hardware and bars, or (3-737BL) blue brushed finish exterior, woven ivory saffron interior, matte nickeltone hardware and bars